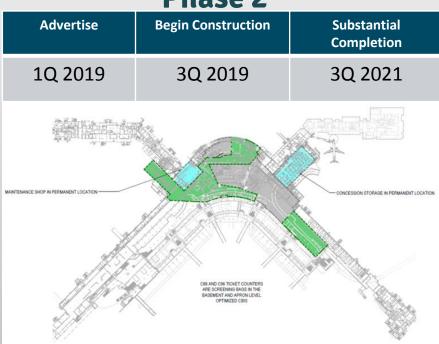

#### Schedule: Phases 1 & 2

Phase 1 Phase 2

| 1 11035 = |                                                                        |                           |  |
|-----------|------------------------------------------------------------------------|---------------------------|--|
| Advertise | Begin Construction                                                     | Substantial<br>Completion |  |
| 4Q 2016   | 2Q 2017                                                                | 3Q 2019                   |  |
|           | C1TICKET COUNTERS ARE SCREENING BAGS IN THE AFRON LEVEL OPTIMIZED CBIS |                           |  |

Phases 1 & 2 Construction Periods to occur sequentially.