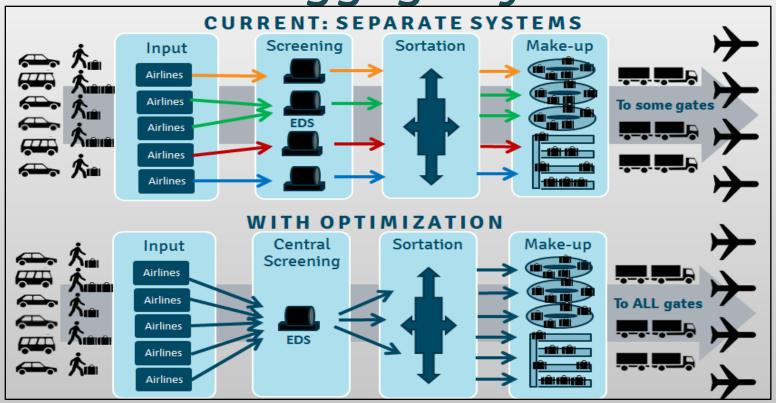

## Outbound Baggage System Flow

Optimization allows customers' bags to reach any gate.

#### Existing Baggage Handling System

6 Outbound Systems with limited to no cross-connectivity

### **New Baggage Optimization System**